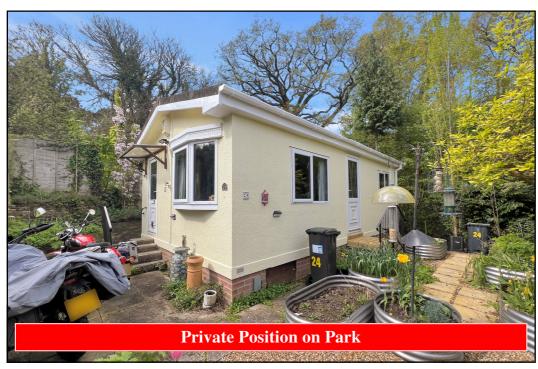

### 24 Redhill Park, Wimborne Road, Redhill, Bournemouth. BH10 7BW

This drawing has been prepared for diagrammatic purpose only. Not to scale.

### 2-Bedroom Park Home - approx 26' x 16'

Accommodation & approximate room dimensions:

- Wessex Park Home circa 1998
- Kitchen: approx 12'8" x 5'6". Range of floor & wall cupboards. Built-in oven & hob. Space for washing machine & tall fridge/freezer. Wall mounted gas combination boiler. Door to garden.
- Lounge: approx 14'8" x 10'5". Feature fireplace.
  Door to garden.
- Inner Hall
- Bedroom 1: approx 10' x 7'8". Fitted wardrobes.
- Bedroom 2: approx 8'2" x 6'2"
- Shower Room: Shower cubicle, vanity wash basin & WC. Heated towel rail.
- Gas Central Heating (system untested)
- PVCu Double-Glazing
- Private Garden. Metal Shed
- Parking
- Age Restriction 45+ Pets considered
- Small Residential Park close to local amenities & near to Bournemouth Town Centre