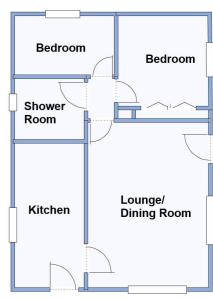

### 2-Bedroom Park Home - approx 26' x 16'

Accommodation & approximate room dimensions:

- Wessex Park Home circa 1998
- Kitchen: approx 12'8" x 5'6". Range of floor & wall cupboards. Built-in oven & hob. Space for washing machine & tall fridge/freezer. Wall mounted gas combination boiler. Door to garden.
- Lounge: approx 14'8" x 10'5". Feature fireplace.
  Door to garden.
- Inner Hall
- Bedroom 1: approx 10' x 7'8". Fitted wardrobes.
- Bedroom 2: approx 8'2" x 6'2"
- Shower Room: Shower cubicle, vanity wash basin & WC. Heated towel rail.
- Gas Central Heating (system untested)
- PVCu Double-Glazing
- Private Garden. Metal Shed
- Parking
- Age Restriction 45+ Pets considered
- Small Residential Park close to local amenities & near to Bournemouth Town Centre