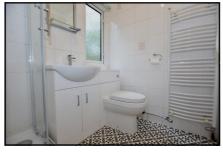

### 2-Bedroom Park Home - approx 26' x 16'

Accommodation & approximate room dimensions:

- Wessex Park Home circa 1998
- Kitchen: approx 12'8" x 5'6". Range of floor & wall cupboards. Built-in oven & hob. Space for washing machine & tall fridge/freezer. Wall mounted gas combination boiler. Door to garden.
- Lounge: approx 14'8" x 10'5". Feature fireplace.
  Door to garden.
- Inner Hall
- Bedroom 1: approx 10' x 7'8". Fitted wardrobes.
- Bedroom 2: approx 8'2" x 6'2"
- Shower Room: Shower cubicle, vanity wash basin & WC. Heated towel rail.
- Gas Central Heating (system untested)
- PVCu Double-Glazing
- Private Garden. Metal Shed
- Parking
- Age Restriction 45+ Pets considered
- Small Residential Park close to local amenities & near to Bournemouth Town Centre