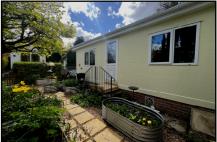

### 2-Bedroom Park Home - approx 26' x 16'

Accommodation & approximate room dimensions:

- Wessex Park Home circa 1998
- Kitchen: approx 12'8" x 5'6". Range of floor & wall cupboards. Built-in oven & hob. Space for washing machine & tall fridge/freezer. Wall mounted gas combination boiler. Door to garden.
- Lounge: approx 14'8" x 10'5". Feature fireplace.
  Door to garden.
- Inner Hall
- Bedroom 1: approx 10' x 7'8". Fitted wardrobes.
- Bedroom 2: approx 8'2" x 6'2"
- Shower Room: Shower cubicle, vanity wash basin & WC. Heated towel rail.
- Gas Central Heating (system untested)
- PVCu Double-Glazing
- Private Garden. Metal Shed
- Parking
- Age Restriction 45+ Pets considered
- Small Residential Park close to local amenities & near to Bournemouth Town Centre

## **Convenient Location**

Pitch Fee: approx £255.30 per month Subject to Annual Review

Council Tax Band: 'A' Tenure: 1983 Mobile Homes Act Agreement