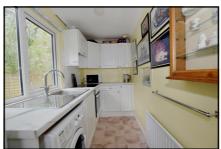

### 2-Bedroom Park Home - approx 26' x 16'

Accommodation & approximate room dimensions:

- Wessex Park Home circa 1998
- Kitchen: approx 12'8" x 5'6". Range of floor & wall cupboards. Built-in oven & hob. Space for washing machine & tall fridge/freezer. Wall mounted gas combination boiler. Door to garden.
- Lounge: approx 14'8" x 10'5". Feature fireplace.
  Door to garden.
- Inner Hall
- Bedroom 1: approx 10' x 7'8". Fitted wardrobes.
- Bedroom 2: approx 8'2" x 6'2"
- Shower Room: Shower cubicle, vanity wash basin & WC. Heated towel rail.
- Gas Central Heating (system untested)
- PVCu Double-Glazing
- Private Garden. Metal Shed
- Parking
- Age Restriction 45+ Pets considered
- Small Residential Park close to local amenities & near to Bournemouth Town Centre