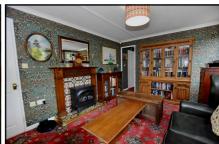

### 2-Bedroom Park Home - approx 26' x 16'

Accommodation & approximate room dimensions:

- Wessex Park Home circa 1998
- Kitchen: approx 12'8" x 5'6". Range of floor & wall cupboards. Built-in oven & hob. Space for washing machine & tall fridge/freezer. Wall mounted gas combination boiler. Door to garden.
- Lounge: approx 14'8" x 10'5". Feature fireplace.
  Door to garden.
- Inner Hall
- Bedroom 1: approx 10' x 7'8". Fitted wardrobes.
- Bedroom 2: approx 8'2" x 6'2"
- Shower Room: Shower cubicle, vanity wash basin & WC. Heated towel rail.
- Gas Central Heating (system untested)
- PVCu Double-Glazing
- Private Garden. Metal Shed
- Parking
- Age Restriction 45+ Pets considered
- Small Residential Park close to local amenities & near to Bournemouth Town Centre